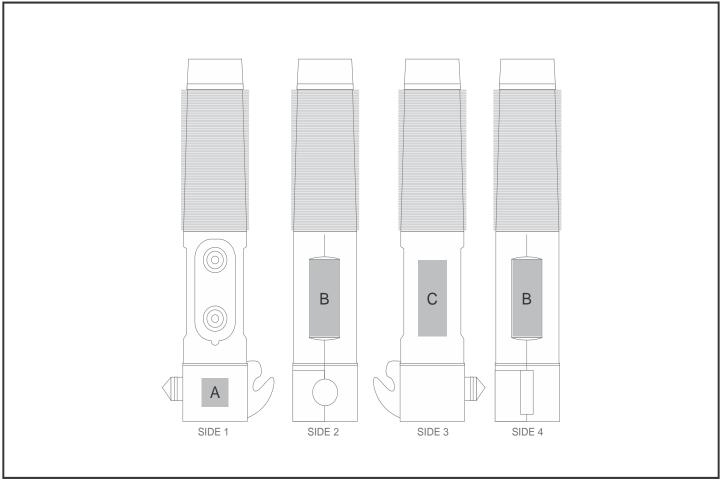

## Need to know:

- Includes 1-Position Domed Sticker OR 1-Colour, 1-Position Pad Print (setup fee applies)
- POS A: No Guarantee the screw on magnet cap will line up with print.

## **Branding Options:**

| Position | Branding Method (Branding Code) | No. of Colours | Dimension             |
|----------|---------------------------------|----------------|-----------------------|
| А        | Pad Printing (PC)               | 1 Colour       | 15mm wide x 15mm high |
|          |                                 |                |                       |
| В        | Digital Dome Sticker (DB)       | Full Colour    | 16mm wide x 40mm high |
|          |                                 |                |                       |
| С        | Pad Printing (PC)               | 4 Colours      | 16mm wide x 45mm high |